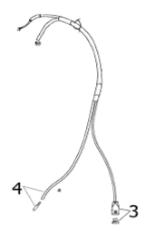

#### **COMPONENTS:**

- 1. Steam button
- 2. Temperature regulation knob
- 3. Male electrical plug
- 4. Quick release of steam hose
- 5. Iron plate

### USER INSTRUCTIONS i30 & i60

- Remove the steam iron from its packing and make sure all packing parts have been taken off (including the protective bags). Lay the steam iron on the supplied pad on the ironing table in steady position.
- 2. Connect the male plug (3) to the female plug of the steam generator (ref. nr. 7 see instruction booklet i700-i702) and the quick release of the steam hose (4) to the "L" connector (ref. Nr 8 see instruction booklet i700-i702).
- 3. Push the steam switch (ref. Nr. 2 see instruction booklet i700-i702).
- 4. Set the temperature regulation knob (2) to "cotton ooo".
- 5. Wait for the iron plate to get hot (it takes about 5 minutes).
- 6. The steam iron is now ready for use.
- 7. Push the steam button (1) to release steam.
- 8. Please wait for the steam iron to cool down before storing it away.